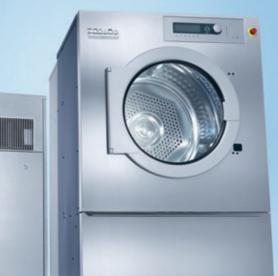

#### Overview

These economical, commercial-grade heat-pump technology dryers offer potential energy consumption savings of up to 60%. With two drum sizes and no requirements for vent ducting they offer flexible drying solutions for every laundry room.

#### **Technical Specification**

- Load capacity 10-13 kg or 13-16kg
- Honeycomb drum, drum volume 250 I or 325 I
- · Heat-pump drying system
- · Profitronic M controls, freely programmemable
- · Streamclean technology
- · No vent ducting due to closed air circuit