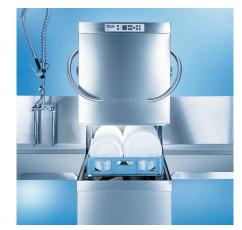

#### Overview

The Miele G8072 hood tank dishwasher is the optimum solution for busy, large kitchens. With the through-feed system, the loading of the baskets, wash phase and unloading of crockery can happen in one seamless process.

#### **Features & Benefits**

- Single button operation
- 3 programme options
- Changeable programme parameters
- Selection of baskets and inserts available for your requirements
- Can be installed in a single run or in a corner
- Throughput of 1,080 plates or 60 baskets an hour
- Shortest cycle time 60 seconds