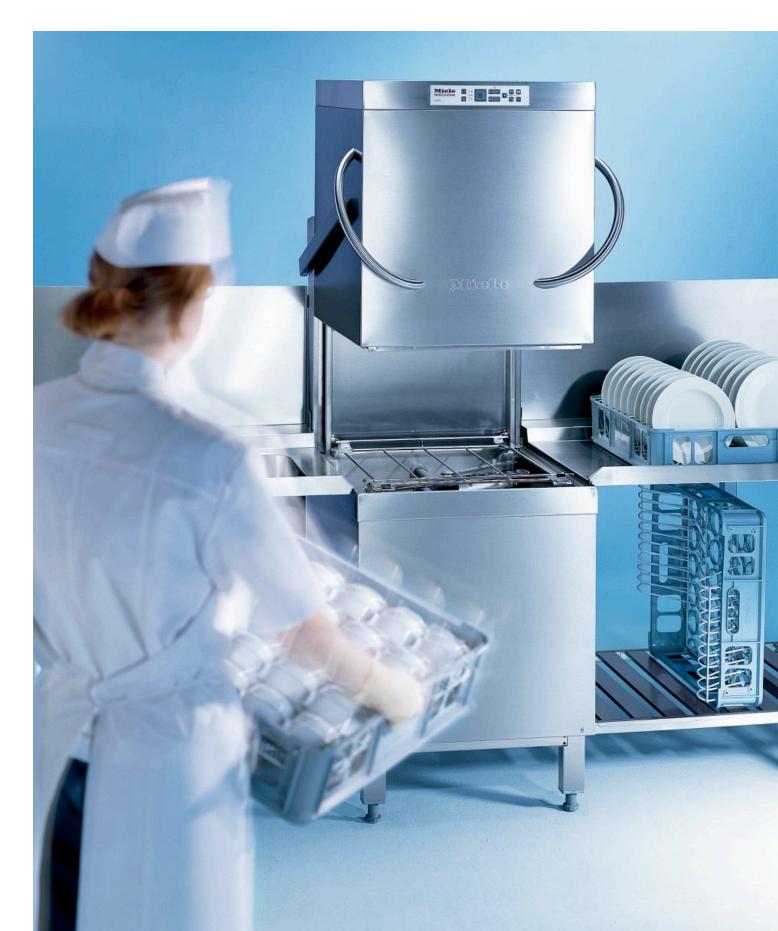

#### Overview

The Miele G8072 hood tank dishwasher is the optimum solution for busy, large kitchens. With the through-feed system, the loading of the baskets, wash phase and unloading of crockery can happen in one seamless process.

#### **Features & Benefits**

- Single button operation
- 3 programme options
- Changeable programme parameters
- Selection of baskets and inserts available for your requirements
- Can be installed in a single run or in a corner
- Throughput of 1,080 plates or 60 baskets an hour
- Shortest cycle time 60 seconds