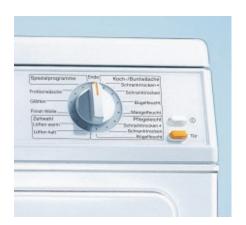

- · Load capacity 6.5kg
- Honeycomb drum, drum volume 130 I
- Heat-pump drying system
- · ProfiLine controls
- Streamclean technology
- · No vent ducting due to closed air circuit
- 13A plug and play