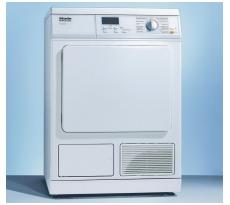

### Overview

This efficient and robust Little Giant saves space and energy - with heat-pump technology it delivers high-performance tumble drying on the smallest of footprints, combined with a potential saving of up to 50% energy consumption costs.

- · Load capacity 6.5kg
- Honeycomb drum, drum volume 130 I
- Heat-pump drying system
- · ProfiLine controls
- Streamclean technology
- · No vent ducting due to closed air circuit
- 13A plug and play

## **Technical Details**

| Little Giant heat-pump dryer | PT 5137 WP                       |
|------------------------------|----------------------------------|
| Dimensions H/W/D (mm)        | 850/595/700                      |
| Net Weight (kg) Electric/Gas | 77                               |
| Electrical options           | Electric – 230v single phase 13A |