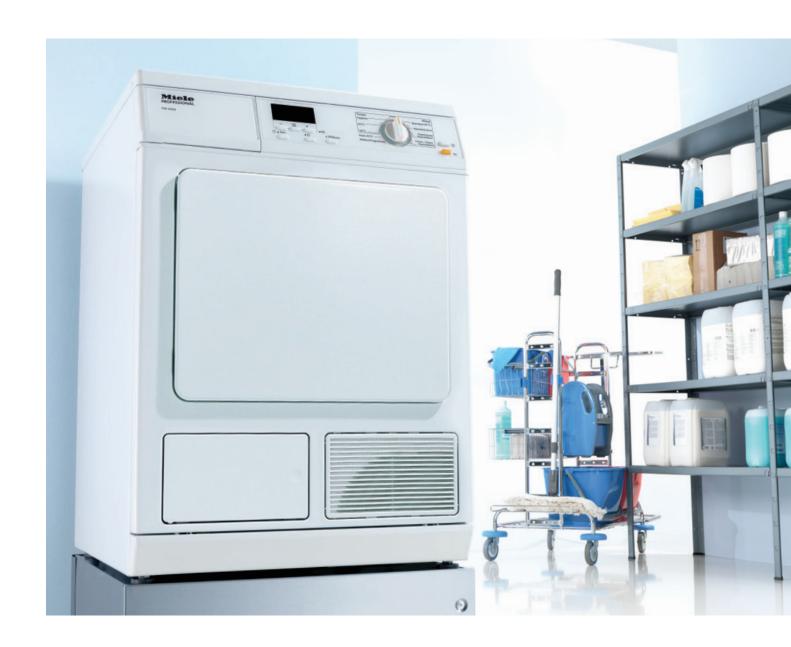

### Overview

This efficient and robust Little Giant saves space and energy - with heat-pump technology it delivers high-performance tumble drying on the smallest of footprints, combined with a potential saving of up to 50% energy consumption costs.

- · Load capacity 6.5kg
- Honeycomb drum, drum volume 130 I
- Heat-pump drying system
- · ProfiLine controls
- Streamclean technology
- · No vent ducting due to closed air circuit
- 13A plug and play