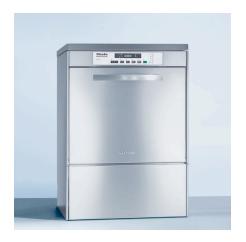

# Take a load off. Relax.

**G8066** Commercial Dishwasher

### **G8066** Commercial Dishwasher

#### **Technical Details**

| Dishwasher               | 8066                                        |
|--------------------------|---------------------------------------------|
| Dimensions H/W/D (mm)    | 850/598/600                                 |
| Weight (kg)              | 77                                          |
| Electricity requirements | Three phase and 230 V versions              |
| Total connected load     | 6.5 kw                                      |
| Water connections        | 1 x cold or hot water, 2.5 -10 bar pressure |