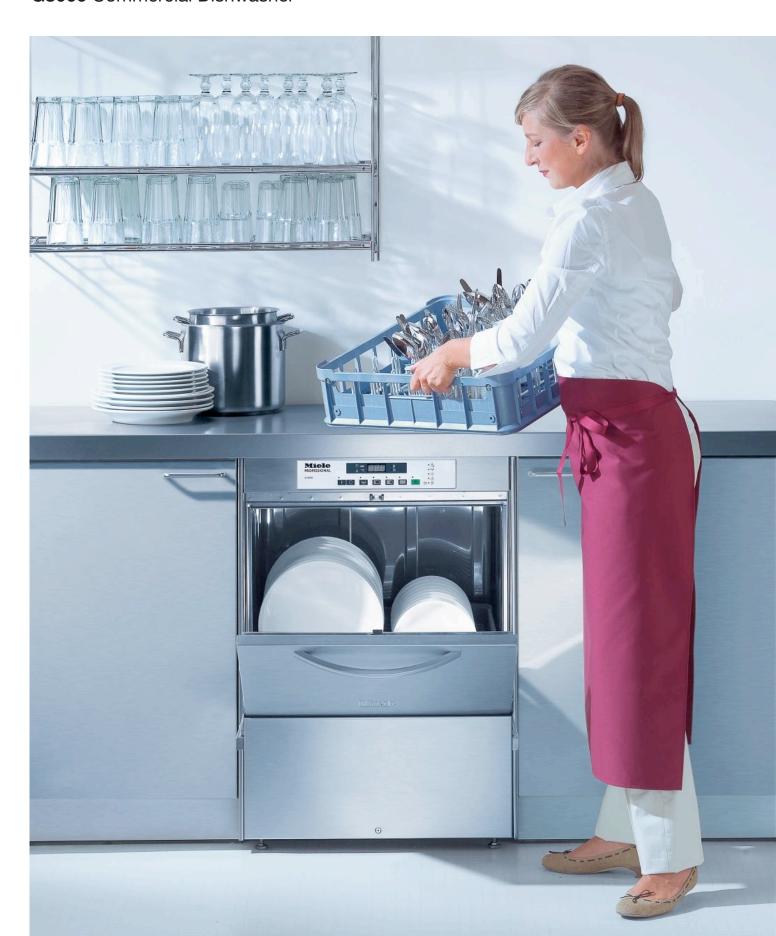

# Take a load off. Relax.

**G8066** Commercial Dishwasher

### **G8066** Commercial Dishwasher

#### Overview

The Miele G8066 dishwasher is the ideal solution for busy restaurants and hotels.

#### Features & Benefits

- · Easy to use controls
- 3 programme options
- Selection of baskets and inserts available for your requirements
- Throughput of 40 baskets or 720 plates an hour
- Shortest cycle time 90 seconds