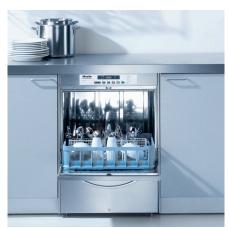

#### Features & Benefits

- · Easy to use controls
- 3 programme options
- Selection of baskets and inserts available for your requirements
- Throughput of 40 baskets or 720 plates an hour
- Shortest cycle time 90 seconds